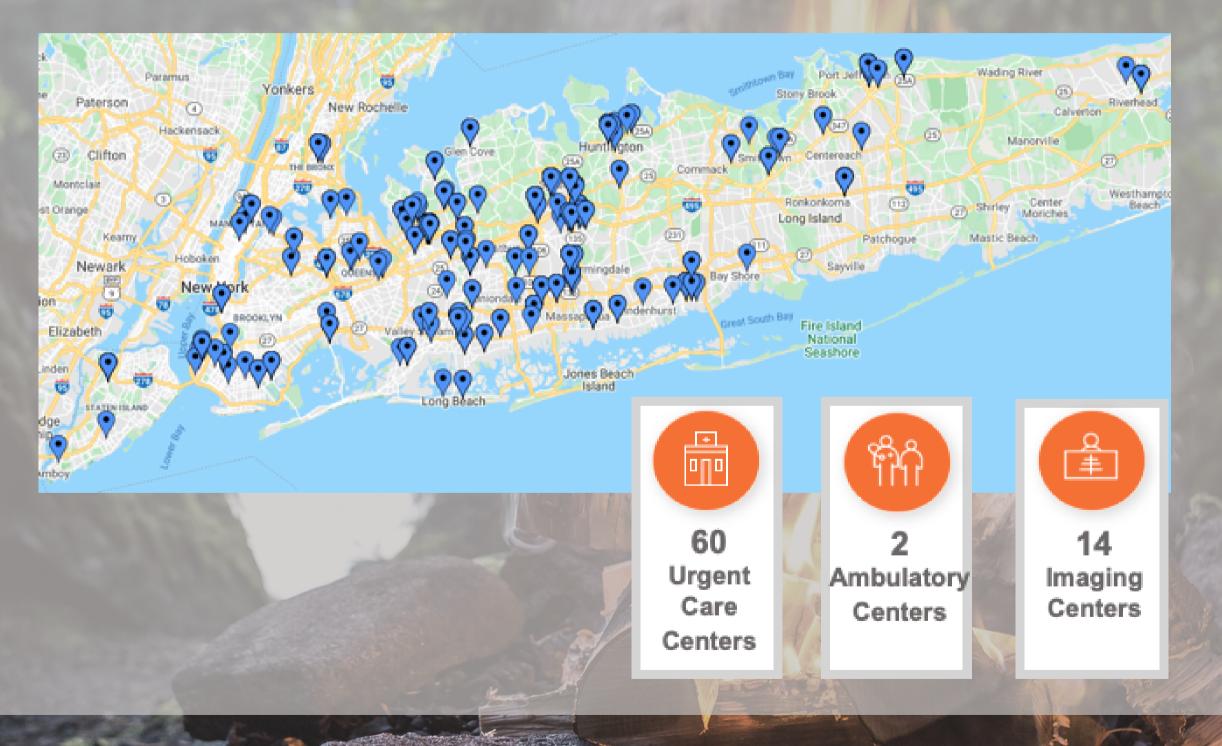

## OPTUM TRI-STATE METRICS

| 507   |                              |                                     |
|-------|------------------------------|-------------------------------------|
| 2.52M |                              | 68<br>Urgent Care<br>Centers        |
|       |                              |                                     |
| 1,050 | 6                            |                                     |
| 554   | Urge                         |                                     |
| 522   | Ce                           |                                     |
| 2,586 | . 7                          |                                     |
|       | 2.52M<br>1,050<br>554<br>522 | 2.52M<br>1,050<br>554<br>Urge<br>Ce |

26 Locations

Copyright © 2021 6 Degrees Health Dx. All Rights Reserved

### Imaging Centers

### Footprint

- Long IslandNYC

- Hudson Valley
  New Jersey
  South/Central Connecticut